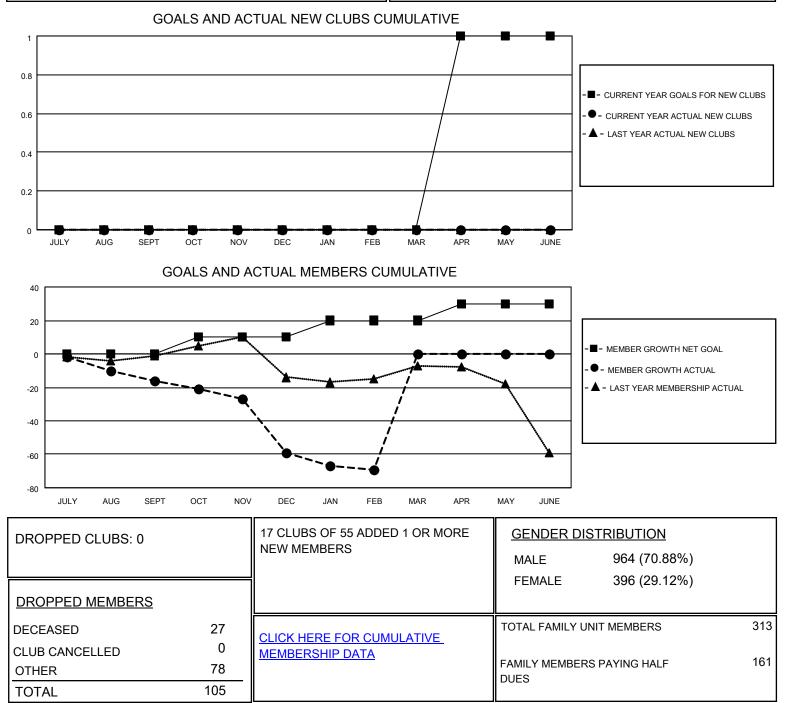

## LOCATION INDIANA

District 25 C

Results as of: 2/28/2021

| Clubs                 |               |           |               | Members               |                        |                         |                                                    |
|-----------------------|---------------|-----------|---------------|-----------------------|------------------------|-------------------------|----------------------------------------------------|
| RESULTS FOR 2020-2021 |               |           |               | RESULTS FOR 2020-2021 |                        |                         |                                                    |
| QUARTER               | NEW CLUB GOAL | NEW CLUBS | DROPPED CLUBS | QUARTER MEM           | BER GROWTH NET<br>GOAL | MEMBER GROWTH<br>ACTUAL | DROPPED<br>MEMBERS ACTUAL<br>(including transfers) |
| JULY/AUG/SEPT         | 0             | 0         | 0             | JULY/AUG/SEPT         | 0                      | 17                      | 28                                                 |
| OCT/NOV/DEC           | 0             | 0         | 0             | OCT/NOV/DEC           | 10                     | 21                      | 63                                                 |
| JAN/FEB/MAR           | 0             | 0         | 0             | JAN/FEB/MAR           | 10                     | 6                       | 14                                                 |
| APR/MAY/JUNE          | 1             | 0         | 0             | APR/MAY/JUNE          | 10                     | 0                       | 0                                                  |